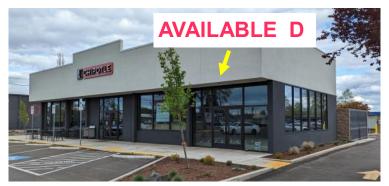

For Lease

**Lebanon Plaza** 

2562 - 2760 S. SANTIAM HWY - LEBANON, OREGON

Available: A-C 2,936 up to 13,975 SF

D 1,600 SF

Anchor Bi-Mart, Dollar Tree, Grocery Outlet,

**Tenants:** Harbor Freight, Chipotle

Broker Participation Welcome