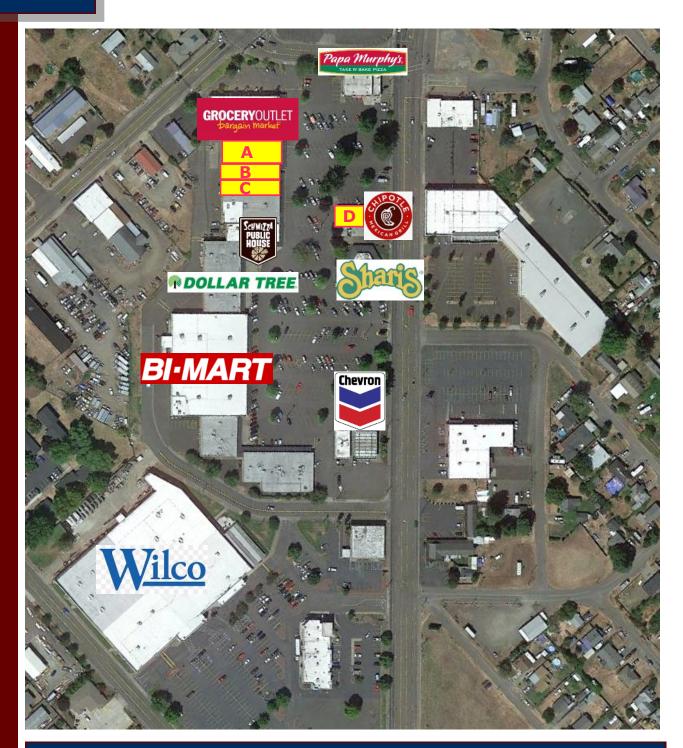

For Lease

**Lebanon Plaza** 

2562 - 2760 S. SANTIAM HWY - LEBANON, OREGON

Available: A-C 2,936 up to 13,975 SF

D 1,600 SF

Anchor Bi-Mart, Dollar Tree, Grocery Outlet,

**Tenants:** Harbor Freight, Chipotle

Broker Participation Welcome