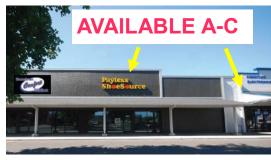

For Lease

**Lebanon Plaza** 

2562 - 2760 S. SANTIAM HWY - LEBANON, OREGON

Available: A-C 2,936 up to 13,975 SF

D 1,600 SF

Anchor Bi-Mart, Dollar Tree, Grocery Outlet,

**Tenants:** Harbor Freight, Chipotle

Broker Participation Welcome