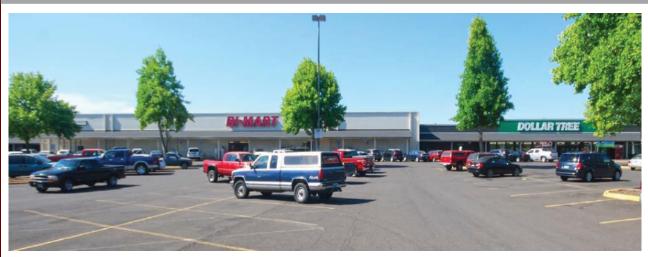

For Lease

**Lebanon Plaza** 

2562 - 2760 S. SANTIAM HWY - LEBANON, OREGON

Available: A-C 2,936 up to 13,975 SF

D 1,600 SF

Anchor Bi-Mart, Dollar Tree, Grocery Outlet,

**Tenants:** Harbor Freight, Chipotle

Broker Participation Welcome